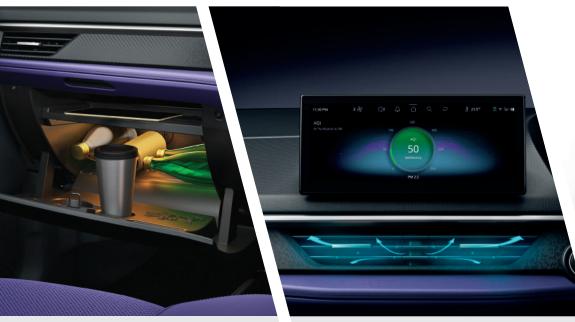

#### **COOLED GLOVE BOX**

All things kept cool for Captain Cool

#### **NEXT-GEN TOUCH PANEL**

Great possibilities, just a touch away