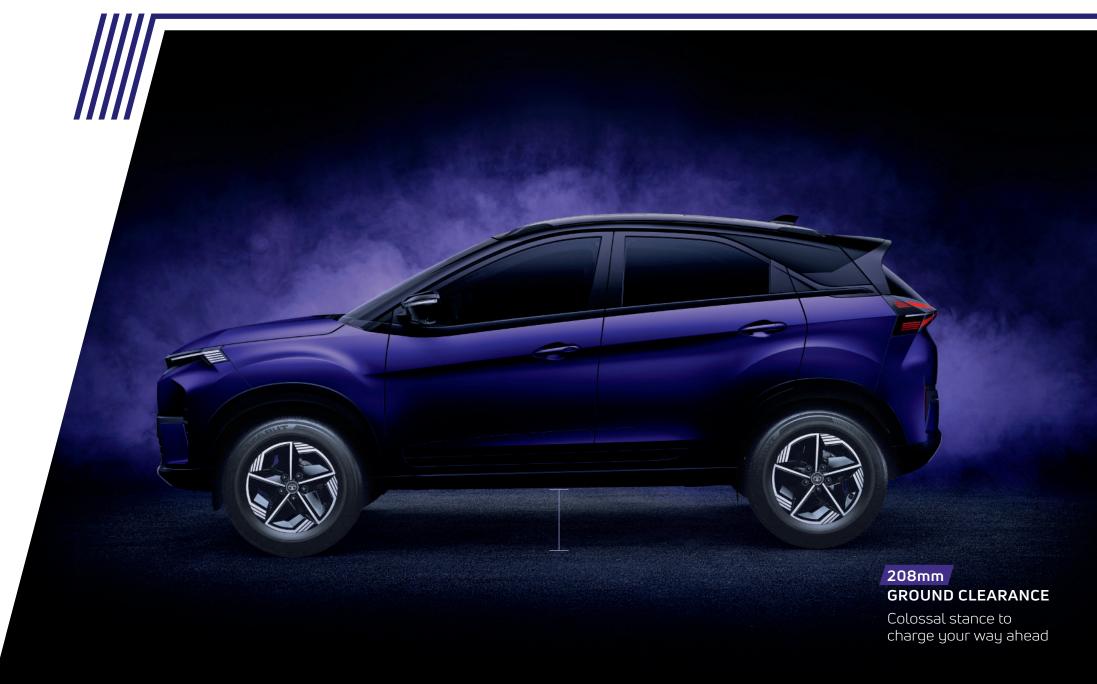

### KEY FEATURES OF NEXON

| TECHNICAL SPECIFICATION |                                                                                                      |                                                        |  |  |  |  |  |  |
|-------------------------|------------------------------------------------------------------------------------------------------|--------------------------------------------------------|--|--|--|--|--|--|
| LWH (MM)                | 3995*1804*1620                                                                                       |                                                        |  |  |  |  |  |  |
| Wheelbase (mm)          | 2498                                                                                                 |                                                        |  |  |  |  |  |  |
|                         | 195/60 R16 (Smart & Pure)                                                                            |                                                        |  |  |  |  |  |  |
| Tyre Size (mm)          | 215/60 R16 (Creative & Fearless)                                                                     |                                                        |  |  |  |  |  |  |
| GC (mm)                 | 208*                                                                                                 |                                                        |  |  |  |  |  |  |
| Engine                  | 1.2L Turbocharged Revotron Engine, 1199 cc, 3-cylinder                                               | 1.5L Turbocharged Revotorq Engine, 1497 cc, 4-cylinder |  |  |  |  |  |  |
| Fuel                    | Petrol                                                                                               | Diesel                                                 |  |  |  |  |  |  |
| Power (KW)              | 88.2 @5500rpm                                                                                        | 84.5 @3750rpm                                          |  |  |  |  |  |  |
| Torque (NM)             | 170 @1750-4000 rpm                                                                                   | 260 @1500-2750rpm                                      |  |  |  |  |  |  |
| Drive Modes             | Eco, City & Sports                                                                                   |                                                        |  |  |  |  |  |  |
| Supposing               | Front - Independent, Lower Wishbone, McPherson Strut with Coil Spring                                |                                                        |  |  |  |  |  |  |
| Suspension              | Rear - Semi-independent, Open Profile Twist Beam with Stabiliser Bar, Coil Spring and Shock Absorber |                                                        |  |  |  |  |  |  |
| Brakes                  | Front Disc, Rear Drum                                                                                |                                                        |  |  |  |  |  |  |
| Fuel Tank capacity      | 44L                                                                                                  |                                                        |  |  |  |  |  |  |
| Boot space              | 382L**                                                                                               |                                                        |  |  |  |  |  |  |