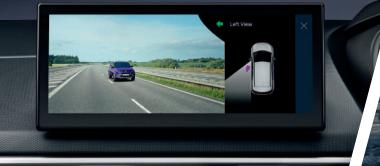

#### **BLIND VIEW MONITOR**

Watchful eye for hidden views.

Ensure a safe drive with a clear side view on the screen during turns