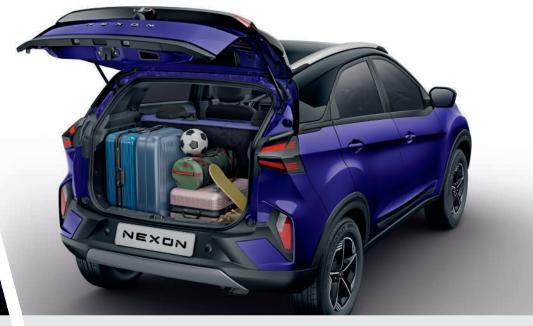

the stylish way

#### **BI-FUNCTION FULL LED LAMP**

See beyond the natural light

#### **AIR CURTAIN**

Moves like magic, it's so aerodynamic





#### **DUAL TONE ROOF**

A colour palette for your car with a shade of you

### DIAMOND CUT ALLOY WHEELS WITH AERO INSERTS

Evokes emotion whenever in motion

### X FACTOR TAILLAMP WITH WELCOME AND GOODBYE FUNCTION

Matches your X-factor of etiquette and chivalry



# 2-SPOKE STEERING WHEEL WITH ILLUMINATED LOGO

Steer your passion that keeps your glow on



#### **NEXT-GEN TOUCH PANEL**

Great possibilities, just a touch away

# GRAND FLOOR CONSOLE WITH LEATHERETTE ARMREST

Rule your comfort within an arm's reach



### EXPERIENCE PLUSH COMFORT



### PREMIUM BENECKE-KALIKO VENTILATED LEATHERETTE SEATS

Lounge into salon like cool luxury







#### **COOLED GLOVE BOX**

All things kept cool for Captain Cool

#### AIR-PURIFIER

Inhale pure air Exhale worries

#### 382L BOOT SPACE

There's a universe in you and an equally spacious boot



### Emergency Call (E-CALL)/ Breakdown Call (B-CALL)

Any given day we're just a call away

**B-Call** 24/7 assistance in an event of a car breakdown.

**E-Call** 24/7 assistance in the case of an emergency.

# 360° SURROUND VIEW SYSTEM WITH FRONT PARKING SENSORS

Enjoy an all-round view around you

# 

### TYRE PRESSURE MONITORING SYSTEM

Intuitive and alert, never under pressure



#### **BLIND VIEW MONITOR**

Watchful eye for hidden views.

Ensure a safe drive with a clear side view on the screen during turns



### AUTO HEADLAMPS WITH RAIN SENSING WIPERS

Eyes on the road, we'll keep it cle