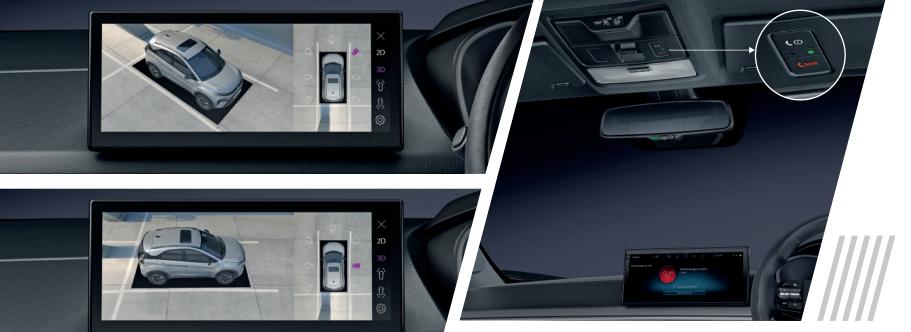

### Emergency Call (E-CALL)/ Breakdown Call (B-CALL)

Any given day we're just a call away

**B-Call** 24/7 assistance in an event of a car breakdown.

**E-Call** 24/7 assistance in the case of an emergency.

# 360° SURROUND VIEW SYSTEM WITH FRONT PARKING SENSORS

Enjoy an all-round view around you

#### **BLIND VIEW MONITOR**

Watchful eye for hidden views.

Ensure a safe drive with a clear side view on the screen during turns