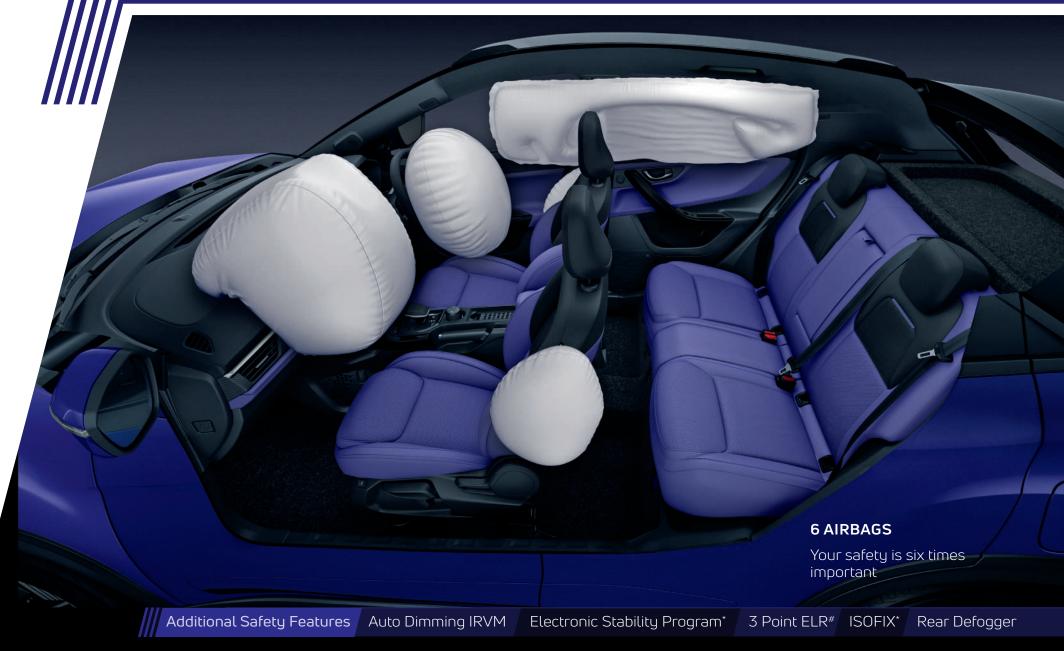

### SMART

- 6 Airbags
- Electronic Stability Program
- · LED headlamp and DRLs
- · LED Tail Lamp
- · Multi Drive Modes Eco, city, and Sports
- 2 Spoke Steering Wheel with illuminated logo
- ISOFIX
- Front Power Windows
- · Reverse Guiding Sensors
- Central Lock
- · Hill hold control
- · Tilt and collapsible Steering
- Vanity Mirror on Co-Driver side
- · Power Outlet on floor console