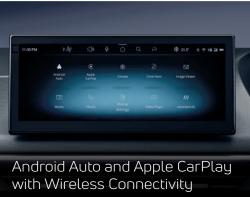

#### **NEXT-GEN TOUCH PANEL**

Great possibilities, just a touch away

### **CREATIVE +** (Additional over Creative)

- 26.03 cm Touch screen Infotainment By Harman
- 360° Surround View System
- Front parking sensor
- Blind View Monitor
- Wireless Android auto and Apple CarPlay
- Auto Dimming IRVM
- Cruise Control
- Auto Headlamps
- Rain sensing wipers