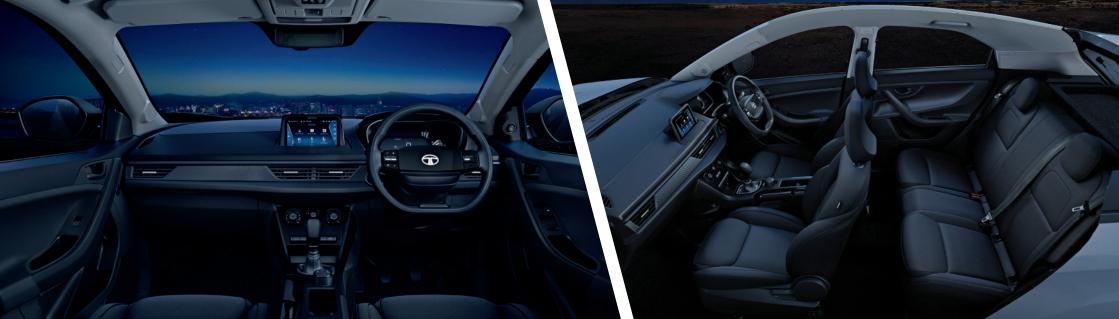

# 2-SPOKE STEERING WHEEL WITH ILLUMINATED LOGO

Steer your passion that keeps your glow on

#### **NEXT-GEN TOUCH PANEL**

Great possibilities, just a touch away

# GRAND FLOOR CONSOLE WITH LEATHERETTE ARMREST

Rule your comfort within an arm's reach

# 360° SURROUND VIEW SYSTEM WITH FRONT PARKING SENSORS

Enjoy an all-round view around you

#### **BLIND VIEW MONITOR**

Watchful eye for hidden views.

Ensure a safe drive with a clear side view on the screen during turns