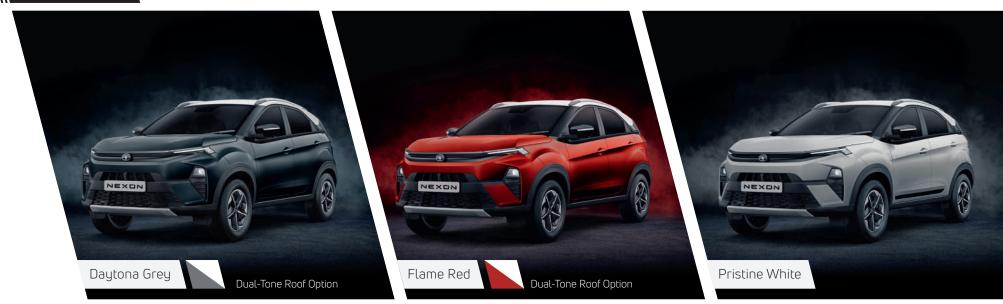

### Also available in

# PURE | Minimalism pushed to the max.

Flame Red

Daytona Grey

# SMART | Simple, made capable.

This Represents Dual tone Available in Fearless and Creative

- Fearless comes with Black roof option only
- Creative comes with White roof option

http://cars.tatamotors.com/suv/nexon | 1/4 / official tatamotors.cars | 1/2 / official tamotors.cars | 1/2 / officia