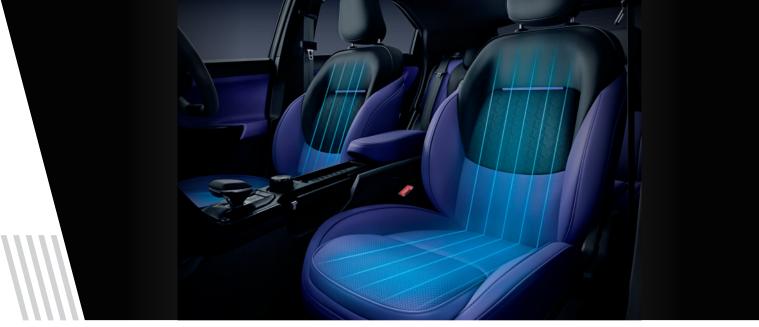

### PREMIUM BENECKE-KALIKO VENTILATED LEATHERETTE SEATS

Lounge into salon like cool luxury