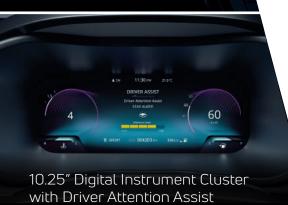

### **SMART + S** (Additional over Smart +)

- Auto Headlamps
- Voice Assisted Electric Sunroof
- · Rain sensing wipers
- Roof rails
- Knitted roof liner

- · Bi Function LED Headlamp
- LED X Factor tail lamp
- Wheel Covers
- Roof rails
- Rear AC vents
- Touch based HVAC controls
- Rear Power Outlet
- Follow-me-home Head Lamps
- 10.16 cm Persona based Digital instrument cluster
- Voice commands for Phone and Media