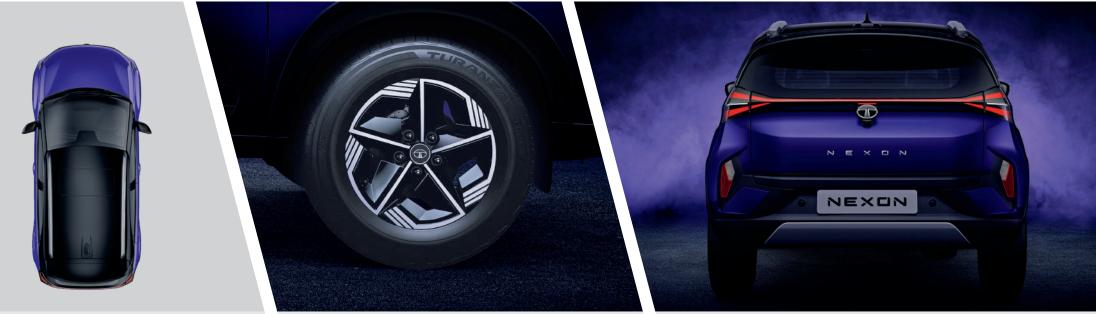

### DIAMOND CUT ALLOY WHEELS WITH AERO INSERTS

Evokes emotion whenever in motion

### X FACTOR TAILLAMP WITH WELCOME AND GOODBYE FUNCTION

Matches your X-factor of etiquette and chivalry