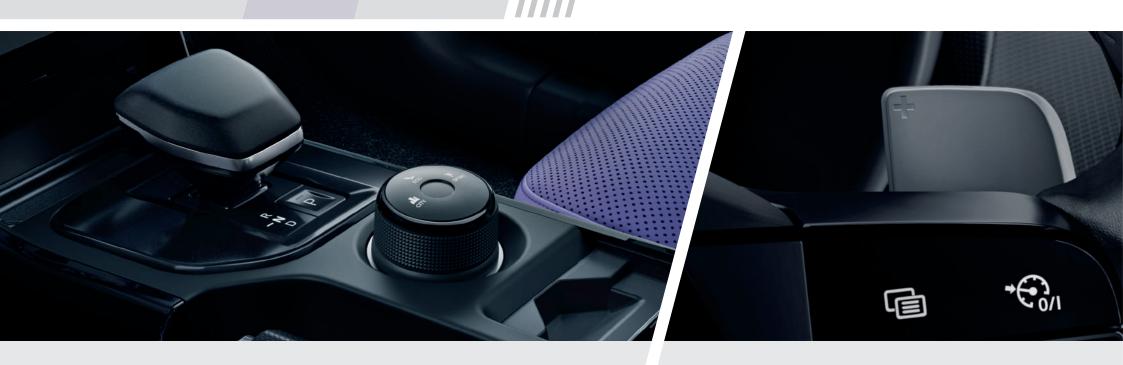

#### **E-SHIFTER**

Gear shifting in its wristy elegance

MULTI DRIVE MODES – ECO, CITY AND SPORT

Let your day decide your drive

#### PADDLE SHIFTER

Relive the joy of a controller, once again