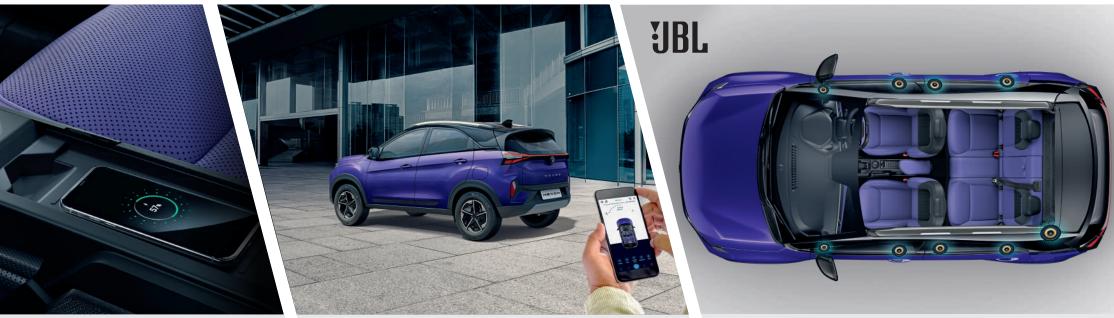

### WIRELESS CHARGER

Power-up hassle free

# CONNECTED VEHICLE TECHNOLOGY WITH IRA APP

Always in touch with you

# JBL BRANDED 8-SPEAKERS AND SUBWOOFERS

Drive to your groove

Wet Clutch With Active Cooling Technology

Shift by Wire Technology

Auto Park Lock

Self-healing Mechanism

**AMT TRANSMISSION** 

Elevate your driving automatically