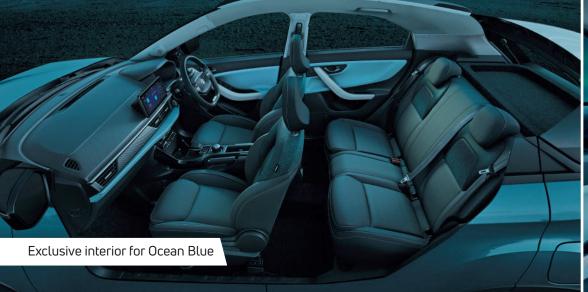

### PREMIUM BENECKE-KALIKO VENTILATED LEATHERETTE SEATS

Lounge into salon like cool luxury