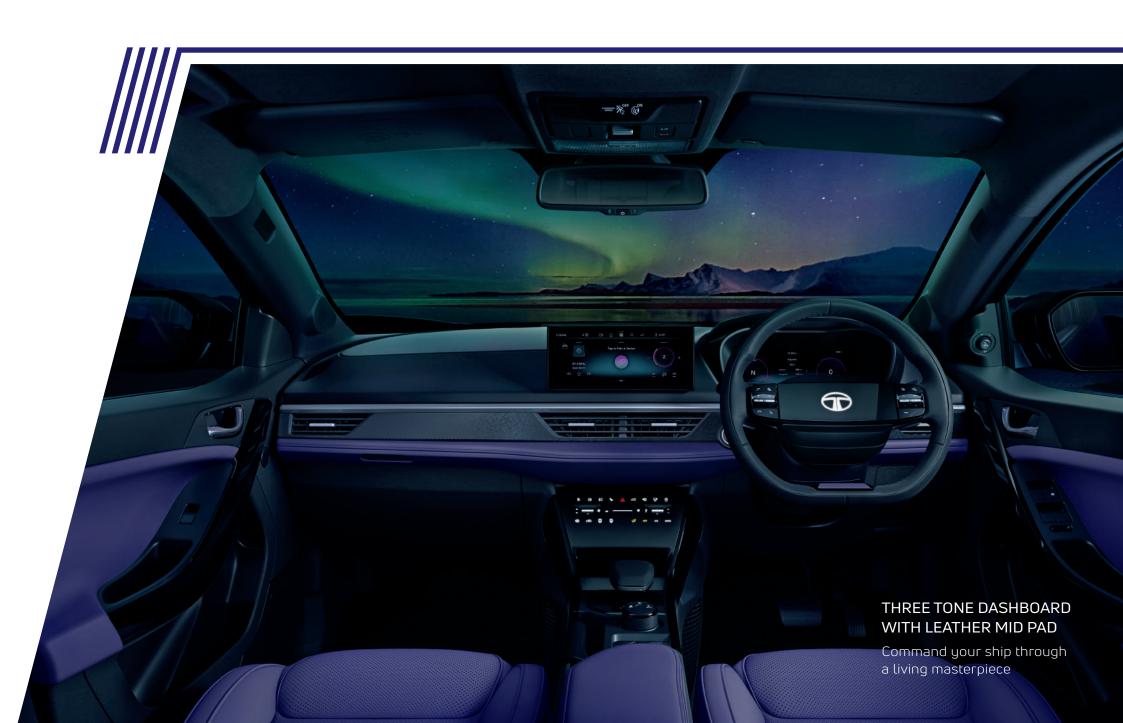

# GRAND FLOOR CONSOLE WITH LEATHERETTE ARMREST

Rule your comfort within an arm's reach

#### **NEXT-GEN TOUCH PANEL**

Great possibilities, just a touch away