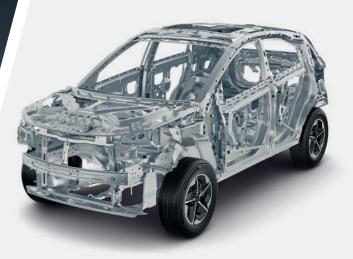

#### **FORTIFIED CABIN**

An iron clad skeleton system to protect you from the outside