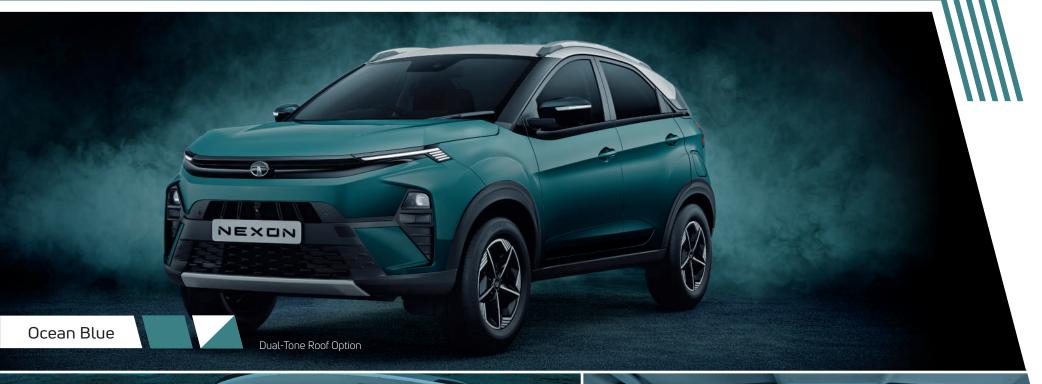

#### **DUAL TONE ROOF**

A colour palette for your car with a shade of you

This Represents Dual tone Available in Fearless and Creative

- Fearless comes with Black roof option only
- Creative comes with White roof option

http://cars.tatamotors.com/suv/nexon | 1/4 / official tatamotors.cars | 1/2 / official tamotors.cars | 1/2 / officia