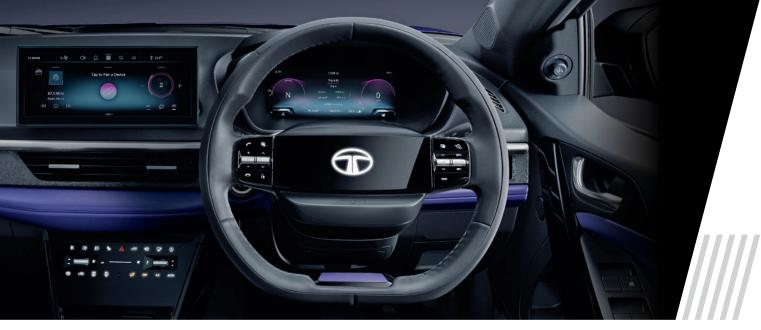

# 2-SPOKE STEERING WHEEL WITH ILLUMINATED LOGO

Steer your passion that keeps your glow on

#### **NEXT-GEN TOUCH PANEL**

Great possibilities, just a touch away

# GRAND FLOOR CONSOLE WITH LEATHERETTE ARMREST

Rule your comfort within an arm's reach