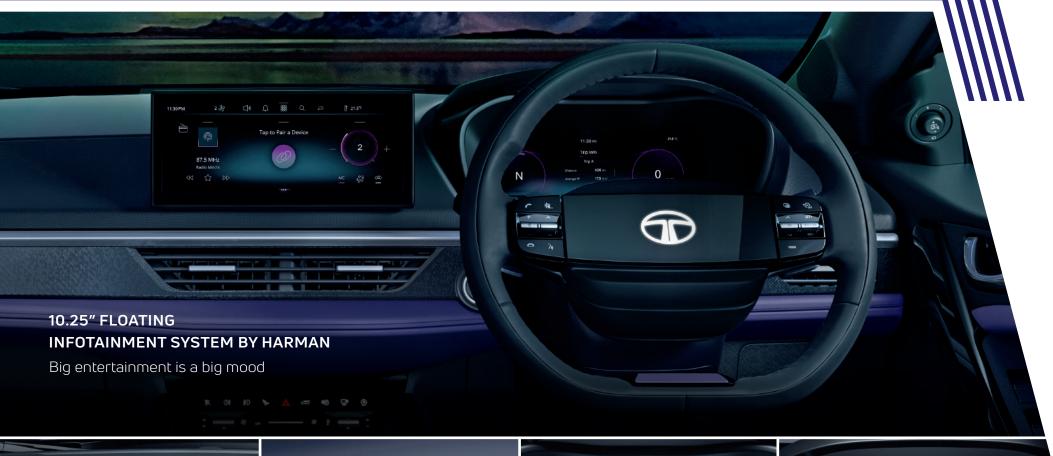

# 2-SPOKE STEERING WHEEL WITH ILLUMINATED LOGO

Steer your passion that keeps your glow on

#### **NEXT-GEN TOUCH PANEL**

Great possibilities, just a touch away