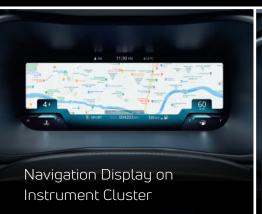

#### FEARLESS (Additional over Creative +)

- Sequential LED DRLs and Tail lamp with Welcome/Goodbye signature
- 26.03 cm Digital instrument cluster with Navigation display
- 4 Tweeters and 4 Speakers
- Air purifier with Dust Sensors
- · Wireless Charger
- · Rear Defogger
- · Front Fog Lamps with cornering
- Grand Floor Console with armrest
- One-shot Up and down Window (Driver side)
- 60:40 Flip & Fold Seat
- Express Cooling
- · Leather Wrap for Steering Wheel
- Power outlet in boot