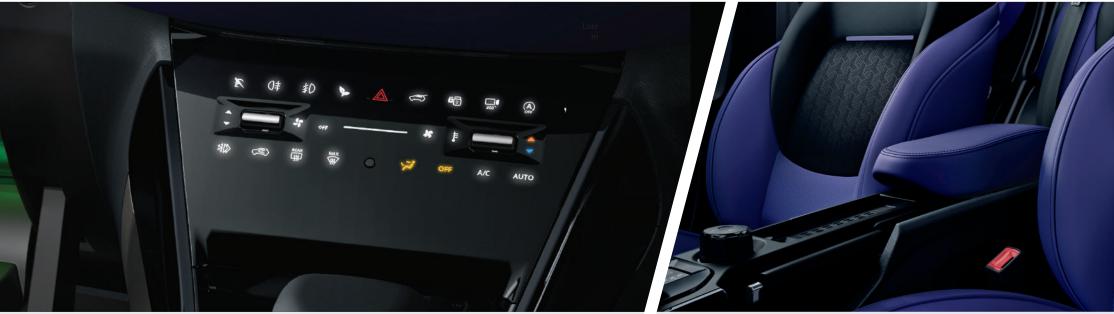

### PREMIUM BENECKE-KALIKO VENTILATED LEATHERETTE SEATS

Lounge into salon like cool luxury

#### **COOLED GLOVE BOX**

All things kept cool for Captain Cool